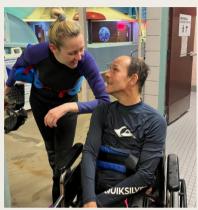

#### **SPOT LIGHT STORY**

- Pic 1 Hat day at IG for Fun Friday.
- Pic 2 Heading out for lunch at the Vernon mall.
- Pic 3- Meeting the Lion from the Lions Club while accepting a donation on behalf of Kindale.
- Pic 4- Enjoying the dinosaurs at our local Science Centre! Careful, we saw one moving!
- Pic 5- Grocery shopping at Askews and she ran into a staff!
- Pic 6 Enjoying aquaDapt swimming session at the Vernon Rec Center.
- Pic 7 Relaxing in the water while enjoying AquaDapt session at the Vernon Rec Center.