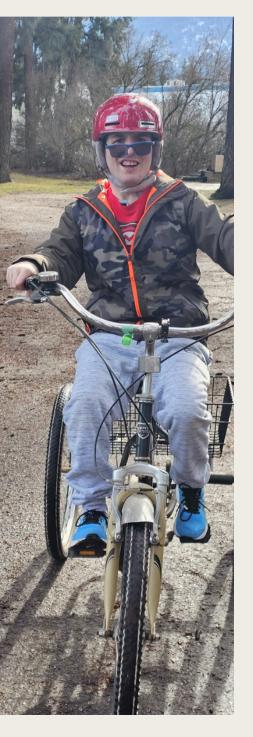

#### **SPOT LIGHT STORY**

- Pic 1 Hat day at IG for Fun Friday.
- Pic 2 Heading out for lunch at the Vernon mall.
- Pic 3- Meeting the Lion from the Lions Club while accepting a donation on behalf of Kindale.
- Pic 4- Enjoying the dinosaurs at our local Science Centre! Careful, we saw one moving!
- Pic 5- Grocery shopping at Askews and she ran into a staff!
- Pic 6 Enjoying aquaDapt swimming session at the Vernon Rec Center.
- Pic 7 Relaxing in the water while enjoying AquaDapt session at the Vernon Rec Center.